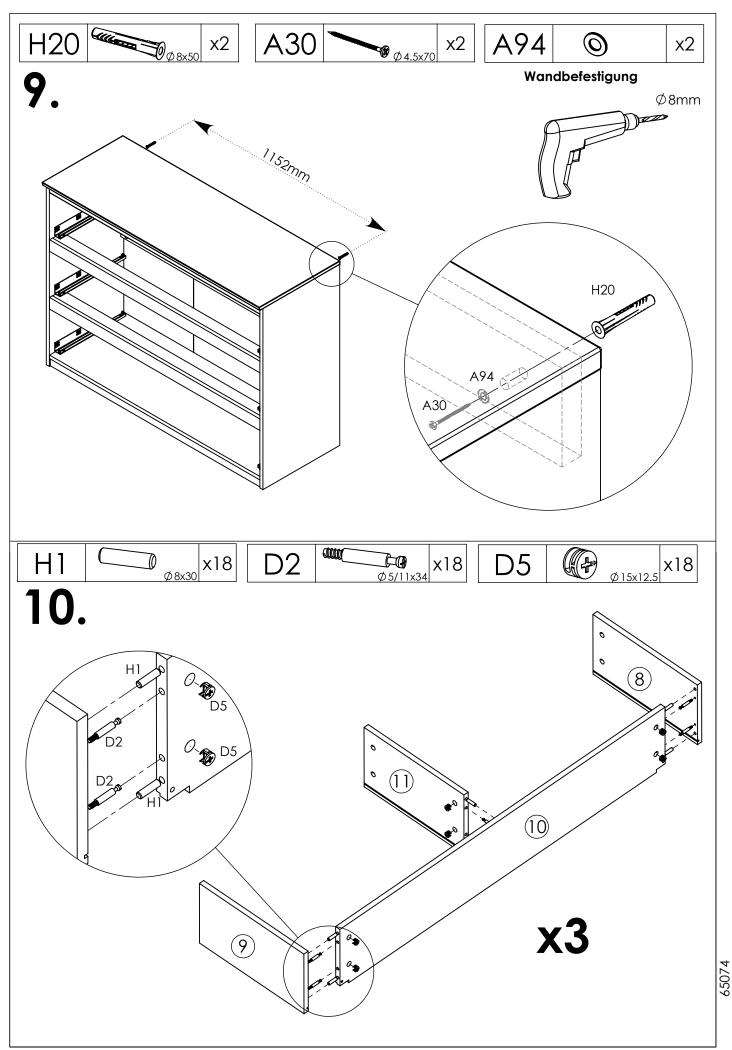

| 1260x60x18                |           |
| 17                     | 2                  |                         | 1260x40x18                |           |



| H1  | Ø8x30     | x86 |
|-----|-----------|-----|
| D5  | Ø 15x12.5 | x57 |
| D2  | Ø 5/11x34 | x57 |
| A3  | M4x23     | x12 |
| B50 |           | х6  |

| H20 | Ø 8x50            | x2  |
|-----|-------------------|-----|
| A30 | <b>©</b> Ø 4.5x70 | x2  |
| A36 | <b>(</b> Ø 6x10.5 | x12 |
| D36 |                   | x10 |
|     |                   |     |

| E77 | 385mm           | x3         |
|-----|-----------------|------------|
| A5  | 4mm             | <b>x</b> 1 |
| A94 | 0               | x2         |
| A27 | Cutture 60 7×50 | x8         |
|     |                 |            |



65074





34/11

5-10

Vers1











34/11

8-10

Vers1



34/11 9-10 Vers1

## Einhängen der Schublade







## Aushängen der Schublade







Höhenverstellung





H20

Ø8x50

A133 (X)

Allrounddübel Allround fixings Chevilles passe-partout Spanplattenschrauben Senkkopf Countersunk screws Vis à téte fraisée













Allrounddübel sind geeignet für :

Beton - Naturstein - Vollziegel - Kalkstein - Vollstein - Bims-Vollstein -Gasbeton=Porenbeton - Vollgipsplatten - Hochlochziegel - Kalksandlochstein -Hohlblock - Faserzementplatten - Gipskartonplatten - Spanplatten etc...



Allround fixings are suitable for :

Concrete - Natural stone - Solid brick - Solid calcium silicate brick - Pumice-breeze block- Aircrete blocks - Solid gypsum panels - Hollow/perforated brick -Hollow/perforated calcium silicate brick - Hollow block