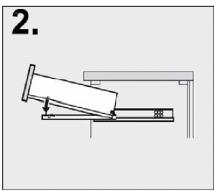

2                  |                         | 1260x40x18                |           |



| H1  | Ø8x30     | x86 |
|-----|-----------|-----|
| D5  | Ø 15x12.5 | x57 |
| D2  | Ø 5/11x34 | x57 |
| A3  | M4x23     | x12 |
| B50 |           | х6  |

| H20 | Ø 8x50            | x2  |
|-----|-------------------|-----|
| A30 | <b>©</b> Ø 4.5x70 | x2  |
| A36 | <b>(</b> Ø 6x10.5 | x12 |
| D36 |                   | x10 |
|     |                   |     |

| E77 | 385mm           | x3         |
|-----|-----------------|------------|
| A5  | 4mm             | <b>x</b> 1 |
| A94 | 0               | x2         |
| A27 | Cutture 60 7×50 | x8         |
|     |                 |            |



65074





34/11

5-10

Vers1











34/11

8-10

Vers1



34/11 9-10 Vers1

## Einhängen der Schublade







## Aushängen der Schublade







Höhenverstellung





H20

Ø8x50

A133 (X)

Allrounddübel Allround fixings Chevilles passe-partout Spanplattenschrauben Senkkopf Countersunk screws Vis à téte fraisée













Allrounddübel sind geeignet für :

Beton - Naturstein - Vollziegel - Kalkstein - Vollstein - Bims-Vollstein -Gasbeton=Porenbeton - Vollgipsplatten - Hochlochziegel - Kalksandlochstein -Hohlblock - Faserzementplatten - Gipskartonplatten - Spanplatten etc...



Allround fixings are suitable for :

Concrete - Natural stone - Solid brick - Solid calcium silicate brick - Pumice-breeze block- Aircrete blocks - Solid gypsum panels - Hollow/perforated brick -Hollow/perforated calcium silicate brick - Hollow block - Synthetic fibre boards - Gypsum board sandwich panel - Chipboards etc