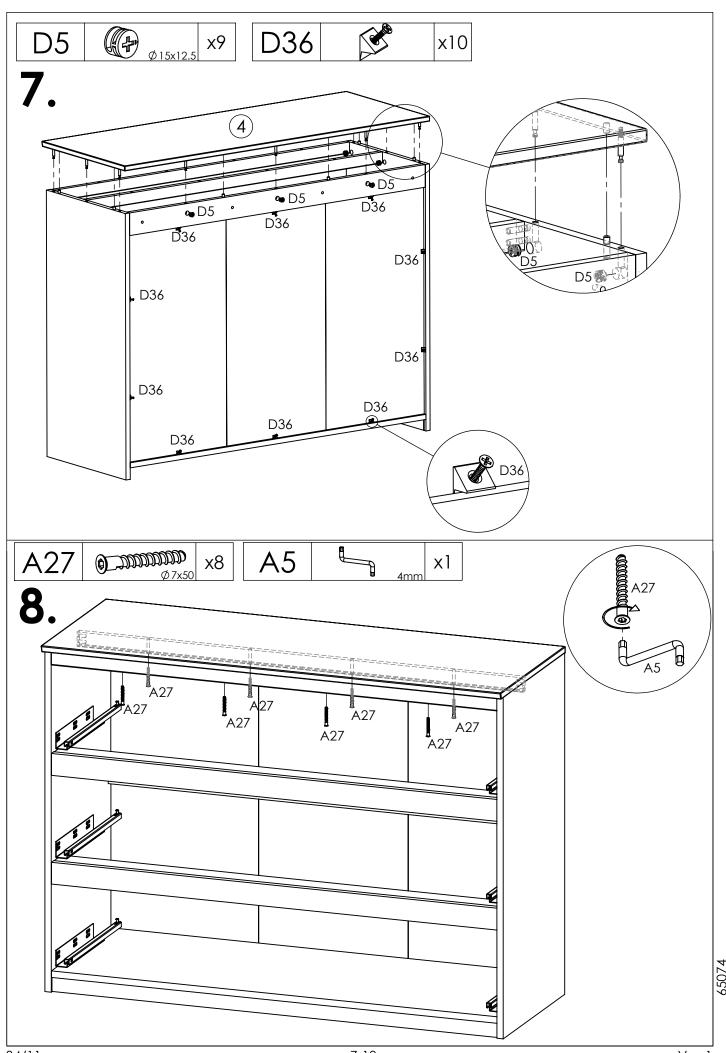

| 1260x60x18                |           |
| 17                     | 2                  |                         | 1260x40x18                |           |



| H1  | Ø8x30     | x86 |
|-----|-----------|-----|
| D5  | Ø 15x12.5 | x57 |
| D2  | Ø 5/11x34 | x57 |
| A3  | M4x23     | x12 |
| B50 |           | х6  |

| H20 | Ø 8x50            | x2  |
|-----|-------------------|-----|
| A30 | <b>©</b> Ø 4.5x70 | x2  |
| A36 | <b>(</b> Ø 6x10.5 | x12 |
| D36 |                   | x10 |
|     |                   |     |

| E77 | 385mm           | x3         |
|-----|-----------------|------------|
| A5  | 4mm             | <b>x</b> 1 |
| A94 | 0               | x2         |
| A27 | Cutture 60 7×50 | x8         |
|     |                 |            |



65074





34/11

5-10

Vers1











34/11

8-10

Vers1



34/11 9-10 Vers1

## Einhängen der Schublade







## Aushängen der Schublade







Höhenverstellung





H20

Ø8x50

A133 (X)

Allrounddübel Allround fixings Chevilles passe-partout Spanplattenschrauben Senkkopf Countersunk screws Vis à téte fraisée













Allrounddübel sind geeignet für :

Beton - Naturstein - Vollziegel - Kalkstein - Vollstein - Bims-Vollstein -Gasbeton=Porenbeton - Vollgipsplatten - Hochlochziegel - Kalksandlochstein -Hohlblock - Faserzementplatten - Gipskartonplatten - Spanplatten etc...



Allround fixings are suitable for :

Concrete - Natural stone - Solid brick - Solid calcium silicate brick - Pumice-breeze block- Aircrete blocks - Solid gypsum panels - Hollow/perforated brick -Hollow/perforated calcium silicate brick - Hollow blo