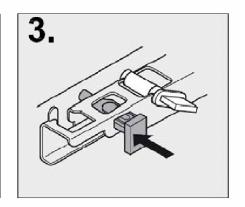

## Aushängen der Schublade

Höhenverstellung

H20

Ø8x50

A133 (X)

Allrounddübel Allround fixings Chevilles passe-partout Spanplattenschrauben Senkkopf Countersunk screws Vis à téte fraisée

Allrounddübel sind geeignet für :