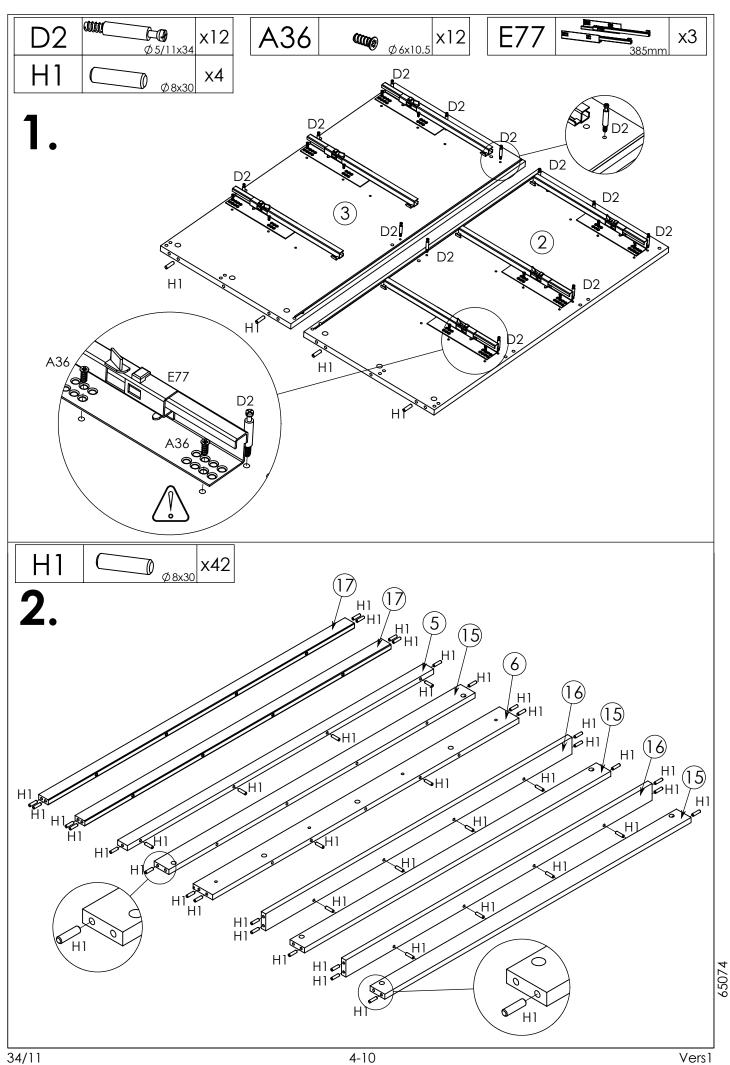

## **TRISTAN**

## Wickelkommode

Art. Nr. 26370003-12

KOKS

Ciekurkalna 1. linija 11, Riga, LV-1026, Lettland

65074

| Teil Nr.<br>Pieces Nr. | Anzahl<br>Quantity | Kasten Nr.<br>Colli Nr. | Maß, mm<br>Dimensions, mm | $\sqrt{}$ |
|------------------------|--------------------|-------------------------|---------------------------|-----------|
| 1                      | 1                  |                         | 1260x459x18               |           |
| 2                      | 1                  |                         | 939x460x18                |           |
| 3                      | 1                  |                         | 939x460x18                |           |
| 4                      | 1                  |                         | 1300x484x18               |           |
| 5                      | 1                  |                         | 1260x40x18                |           |
| 6                      | 1                  |                         | 1260x80x18                |           |
| 7-1                    | 1                  |                         | 1292x296x18               |           |
| 7-2                    | 2                  |                         | 1292x296x18               |           |
| 8                      | 3                  |                         | 390x215x16                |           |
| 9                      | 3                  |                         | 390x215x16                |           |
| 10                     | 3                  |                         | 1218x214x16               |           |
| 11                     | 3                  |                         | 373x214x16                |           |
| 12                     | 6                  |                         | 610x382x3                 |           |
| 13                     | 3                  |                         | 809x422x3                 |           |
| 15                     | 3                  |                         | 1260x60x18                |           |
| 16                     | 2                  |                         | 1260x60x18                |           |
| 17                     | 2                  |                         | 1260x40x18                |           |

| H1  | Ø8x30     | x86 |
|-----|-----------|-----|
| D5  | Ø 15x12.5 | x57 |
| D2  | Ø 5/11x34 | x57 |
| A3  | M4x23     | x12 |
| B50 |           | х6  |

| H20 | Ø 8x50            | x2  |
|-----|-------------------|-----|
| A30 | <b>©</b> Ø 4.5x70 | x2  |
| A36 | <b>(</b> Ø 6x10.5 | x12 |
| D36 |                   | x10 |
|     |                   |     |

| E77 | 385mm           | x3         |
|-----|-----------------|------------|
| A5  | 4mm             | <b>x</b> 1 |
| A94 | 0               | x2         |
| A27 | Cutture 60 7×50 | x8         |
|     |                 |            |