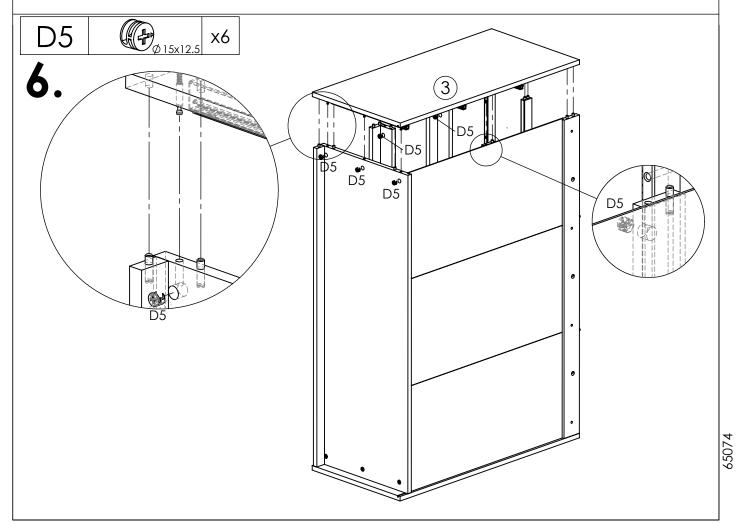

| 1260x60x18                |           |
| 17                     | 2                  |                         | 1260x40x18                |           |



| H1  | Ø8x30     | x86 |
|-----|-----------|-----|
| D5  | Ø 15x12.5 | x57 |
| D2  | Ø 5/11x34 | x57 |
| A3  | M4x23     | x12 |
| B50 |           | х6  |

| H20 | Ø 8x50            | x2  |
|-----|-------------------|-----|
| A30 | <b>©</b> Ø 4.5x70 | x2  |
| A36 | <b>(</b> Ø 6x10.5 | x12 |
| D36 |                   | x10 |
|     |                   |     |

| E77 | 385mm           | x3         |
|-----|-----------------|------------|
| A5  | 4mm             | <b>x</b> 1 |
| A94 | 0               | x2         |
| A27 | Cutture 60 7×50 | x8         |
|     |                 |            |



65074





34/11

5-10

Vers1











34/11

8-10

Vers1



34/11 9-10 Vers1

## Einhängen der Schublade







## Aushängen der Schublade







Höhenverstellung





H20

Ø8x50

A133 (X)

Allrounddübel Allround fixings Chevilles passe-partout Spanplattenschrauben Senkkopf Countersunk screws Vis à téte fraisée













Allrounddübel sind geeignet für :

Beton - Naturstein - Vollziegel - Kalkstein - Vollstein - Bims-Vollstein -Gasbeton=Porenbeton - Vollgipsplatten - Hochlochziegel - Kalksandlochstein -Hohlblock - Faserzementplatten - Gipskartonplatten - Spanplatten etc...



Allround fixings are suitable for :

Concrete - Natural stone - Solid brick - Solid calcium silicate brick - Pumice-breeze block- Aircrete blocks - Solid gypsum panels - Hollow/perforated brick -Hollow/perforated calcium silicate brick - Hollow b