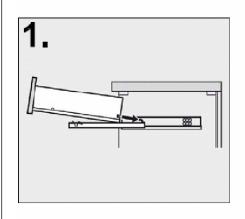

| 2                  |                         | 1260x40x18                |           |



| H1  | Ø8x30     | x86 |
|-----|-----------|-----|
| D5  | Ø 15x12.5 | x57 |
| D2  | Ø 5/11x34 | x57 |
| A3  | M4x23     | x12 |
| B50 |           | х6  |

| H20 | Ø 8x50            | x2  |
|-----|-------------------|-----|
| A30 | <b>©</b> Ø 4.5x70 | x2  |
| A36 | <b>(</b> Ø 6x10.5 | x12 |
| D36 |                   | x10 |
|     |                   |     |

| E77 | 385mm           | x3         |
|-----|-----------------|------------|
| A5  | 4mm             | <b>x</b> 1 |
| A94 | 0               | x2         |
| A27 | Cutture 60 7×50 | x8         |
|     |                 |            |



65074





34/11

5-10

Vers1











34/11

8-10

Vers1



34/11 9-10 Vers1

## Einhängen der Schublade







## Aushängen der Schublade







Höhenverstellung





H20

Ø8x50

A133 (X)

Allrounddübel Allround fixings Chevilles passe-partout Spanplattenschrauben Senkkopf Countersunk screws Vis à téte fraisée













Allrounddübel sind geeignet für :

Beton - Naturstein - Vollziegel - Kalkstein - Vollstein - Bims-Vollstein -Gasbeton=Porenbeton - Vollgipsplatten - Hochlochziegel - Kalksandlochstein -Hohlblock - Faserzementplatten - Gipskartonplatten - Spanplatten etc...



Allround fixings are suitable for :

Concrete - Natural stone - Solid brick - Solid calcium silicate brick - Pumice-breeze block- Aircrete blocks - Solid gypsum panels - Hollow/perforated brick -Hollow/perforated calcium silicate brick - Hollow block - Synthetic fibre boards - Gypsum board sandwich panel - Chipboards e