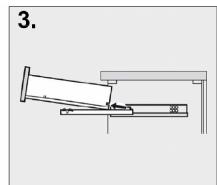

## Aushängen der Schublade

Höhenverstellung

H20

Ø8x50

A133 (X)

Allrounddübel Allround fixings Chevilles passe-partout Spanplattenschrauben Senkkopf Countersunk screws Vis à téte fraisée

Allrounddübel sind geeignet für :