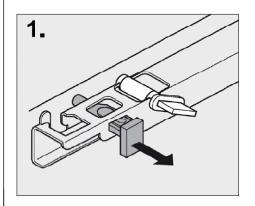

## Aushängen der Schublade

Höhenverstellung

H20

Ø8x50

A133 (X)

Allrounddübel Allround fixings Chevilles passe-partout Spanplattenschrauben Senkkopf Countersunk screws Vis à téte fraisée

Allrounddübel sind geeignet für :