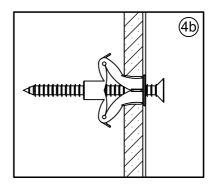

## Aushängen der Schublade

Höhenverstellung

H20

Ø8x50

A133 (X)

Allrounddübel Allround fixings Chevilles passe-partout Spanplattenschrauben Senkkopf Countersunk screws Vis à téte fraisée

Allrounddübel sind geeignet für :

Beton - Naturstein - Vollziegel - Kalkstein - Vollstein - Bims-Vollstein -Gasbeton=Porenbeton - Vollgipsplatten - Hochlochziegel - Kalksandlochstein -Hohlblock - Faserzementplatten - Gipskartonplatten - Spanplatten etc...