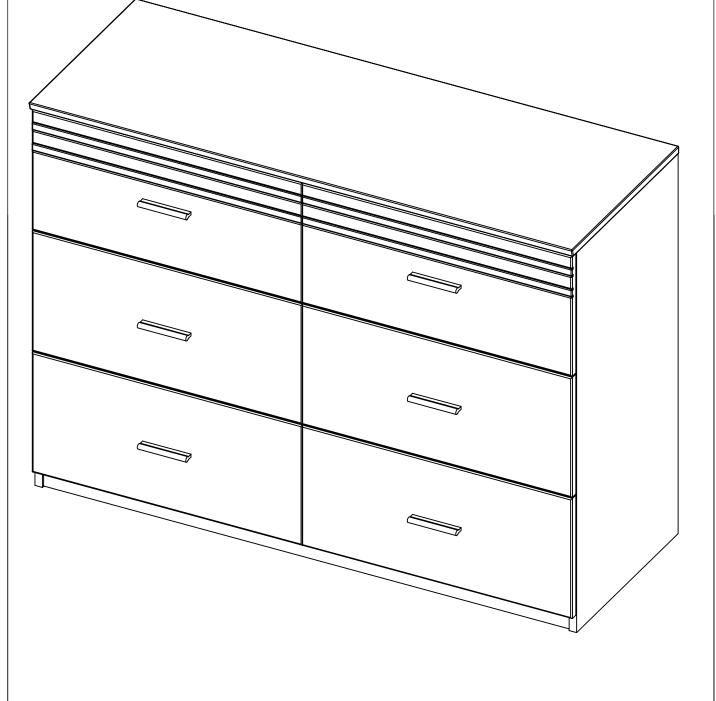

## **TRISTAN**

## Wickelkommode

Art. Nr. 26370003-12

KOKS

Ciekurkalna 1. linija 11, Riga, LV-1026, Lettland

65074

| Teil Nr.<br>Pieces Nr. | Anzahl<br>Quantity | Kasten Nr.<br>Colli Nr. | Maß, mm<br>Dimensions, mm | $\sqrt{}$ |
|------------------------|--------------------|-------------------------|---------------------------|-----------|
| 1                      | 1                  |                         | 1260x459x18               |           |
| 2                      | 1                  |                         | 939x460x18                |           |
| 3                      | 1                  |                         | 939x460x18                |           |
| 4                      | 1                  |                         | 1300x484x18               |           |
| 5                      | 1                  |                         | 1260x40x18                |           |
| 6                      | 1                  |                         | 1260x80x18                |           |
| 7-1                    | 1                  |                         | 1292x296x18               |           |
| 7-2                    | 2                  |                         | 1292x296x18               |           |
| 8                      | 3                  |                         | 390x215x16                |           |
| 9                      | 3                  |                         | 390x215x16                |           |
| 10                     | 3                  |                         | 1218x214x16               |           |
| 11                     | 3                  |                         | 373x214x16                |           |
| 12                     | 6                  |                         | 610x382x3                 |           |
| 13                     | 3                  |                         | 809x422x3                 |           |
| 15                     | 3                  |                         | 1260x60x18                |           |
| 16                     | 2                  |                         | 1260x60x18                |           |
| 17                     | 2                  |                         | 1260x40x18                |           |