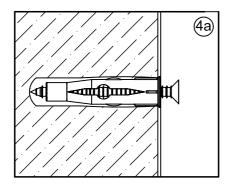

## Aushängen der Schublade

Höhenverstellung

H20

Ø8x50

A133 (X)

Allrounddübel Allround fixings Chevilles passe-partout Spanplattenschrauben Senkkopf Countersunk screws Vis à téte fraisée

Allrounddübel sind geeignet für :

Beton - Naturstein - Vollziegel - Kalkstein - Vollstein - Bims-Vollstein -Gasbeton=Porenbeton - Vollgipsplatten - Hochlochziegel - Kalksandlochstein -Hohlblock - Faserzementplatten - Gipskartonplatten - Spanplatten etc...