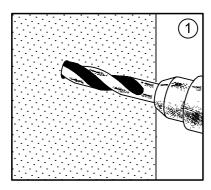

## Aushängen der Schublade

Höhenverstellung

H20

Ø8x50

A133 (X)

Allrounddübel Allround fixings Chevilles passe-partout Spanplattenschrauben Senkkopf Countersunk screws Vis à téte fraisée

Allrounddübel sind geeignet für :

Beton - Naturstein - Vollziegel - Kalkstein - Vollstein - Bims-Vollstein -Gasbeton=Porenbeton - Vollgipsplatten - Hochlochziegel - Kalksandlochstein -Hohlblock - Faserzementplatten - Gipskartonplatten - Spanplatten etc...

Allround fixings are suitable for :

Concrete - Natural stone - Solid brick - Solid calcium silicate brick - Pumice-breeze block- Aircrete blocks - Solid gypsum panels - Hollow/perforated brick -Hollow/perforated calcium silicate brick - Hollow block - Synthetic fibre boards - Gypsum board sandwich panel - Chipboards etc..

Chevilles passe-partout pour :

Béton - Pierre naturelle - Brique pleine - Brique silicocalcaire pleine - Ponce - Béton cellulaire - Carreaux de plàtre - Brique creuse - Brique silicocalcaire perforée - Bloc creux - Panneaux fibrociment - Plaques de carton plàtre - Panneaux de particules etc..