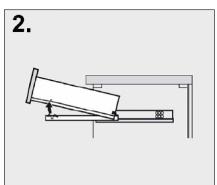

| 1260x40x18                |           |



| H1  | Ø8x30     | x86 |
|-----|-----------|-----|
| D5  | Ø 15x12.5 | x57 |
| D2  | Ø 5/11x34 | x57 |
| A3  | M4x23     | x12 |
| B50 |           | х6  |

| H20 | Ø 8x50            | x2  |
|-----|-------------------|-----|
| A30 | <b>©</b> Ø 4.5x70 | x2  |
| A36 | <b>(</b> Ø 6x10.5 | x12 |
| D36 |                   | x10 |
|     |                   |     |

| E77 | 385mm           | x3         |
|-----|-----------------|------------|
| A5  | 4mm             | <b>x</b> 1 |
| A94 | 0               | x2         |
| A27 | Cutture 60 7×50 | x8         |
|     |                 |            |



65074





34/11

5-10

Vers1











34/11

8-10

Vers1



34/11 9-10 Vers1

## Einhängen der Schublade







## Aushängen der Schublade







Höhenverstellung





H20

Ø8x50

A133 (X)

Allrounddübel Allround fixings Chevilles passe-partout Spanplattenschrauben Senkkopf Countersunk screws Vis à téte fraisée













Allrounddübel sind geeignet für :

Beton - Naturstein - Vollziegel - Kalkstein - Vollstein - Bims-Vollstein -Gasbeton=Porenbeton - Vollgipsplatten - Hochlochziegel - Kalksandlochstein -Hohlblock - Faserzementplatten - Gipskartonplatten - Spanplatten etc...



Allround fixings are suitable for :

Concrete - Natural stone - Solid brick - Solid calcium silicate brick - Pumice-breeze block- Aircrete blocks - Solid gypsum panels - Hollow/perforated brick -Hollow/perforated calcium silicate brick - Hollow block - Synthetic fibre boards - Gypsum board sandwich panel - Chipboards etc..



Chevilles passe-partout pour