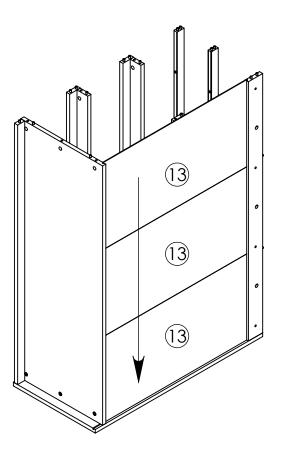

## **TRISTAN**

## Wickelkommode

Art. Nr. 26370003-12

KOKS

Ciekurkalna 1. linija 11, Riga, LV-1026, Lettland

65074

| Teil Nr.<br>Pieces Nr. | Anzahl<br>Quantity | Kasten Nr.<br>Colli Nr. | Maß, mm<br>Dimensions, mm | $\sqrt{}$ |
|------------------------|--------------------|-------------------------|---------------------------|-----------|
| 1                      | 1                  |                         | 1260x459x18               |           |
| 2                      | 1                  |                         | 939x460x18                |           |
| 3                      | 1                  |                         | 939x460x18                |           |
| 4                      | 1                  |                         | 1300x484x18               |           |
| 5                      | 1                  |                         | 1260x40x18                |           |
| 6                      | 1                  |                         | 1260x80x18                |           |
| 7-1                    | 1                  |                         | 1292x296x18               |           |
| 7-2                    | 2                  |                         | 1292x296x18               |           |
| 8                      | 3                  |                         | 390x215x16                |           |
| 9                      | 3                  |                         | 390x215x16                |           |
| 10                     | 3                  |                         | 1218x214x16               |           |
| 11                     | 3                  |                         | 373x214x16                |           |
| 12                     | 6                  |                         | 610x382x3                 |           |
| 13                     | 3                  |                         | 809x422x3                 |           |
| 15                     | 3                  |                         | 1260x60x18                |           |
| 16                     | 2                  |                         | 1260x60x18                |           |
| 17                     | 2                  |                         | 1260x40x18                |           |