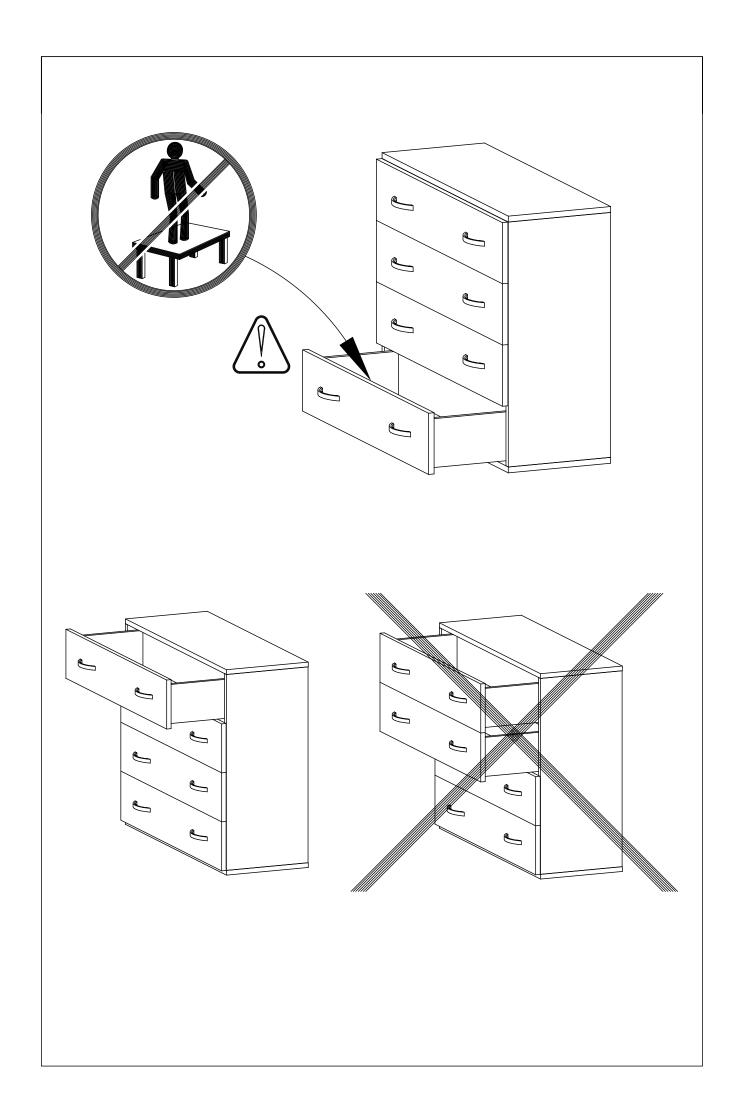

|           |



| H1  | Ø8x30     | x86 |
|-----|-----------|-----|
| D5  | Ø 15x12.5 | x57 |
| D2  | Ø 5/11x34 | x57 |
| A3  | M4x23     | x12 |
| B50 |           | х6  |

| H20 | Ø 8x50            | x2  |
|-----|-------------------|-----|
| A30 | <b>©</b> Ø 4.5x70 | x2  |
| A36 | <b>(</b> Ø 6x10.5 | x12 |
| D36 |                   | x10 |
|     |                   |     |

| E77 | 385mm           | x3         |
|-----|-----------------|------------|
| A5  | 4mm             | <b>x</b> 1 |
| A94 | 0               | x2         |
| A27 | Cutture 60 7×50 | x8         |
|     |                 |            |



65074





34/11

5-10

Vers1











34/11

8-10

Vers1



34/11 9-10 Vers1

## Einhängen der Schublade







## Aushängen der Schublade







Höhenverstellung





H20

Ø8x50

A133 (X)

Allrounddübel Allround fixings Chevilles passe-partout Spanplattenschrauben Senkkopf Countersunk screws Vis à téte fraisée













Allrounddübel sind geeignet für :

Beton - Naturstein - Vollziegel - Kalkstein - Vollstein - Bims-Vollstein -Gasbeton=Porenbeton - Vollgipsplatten - Hochlochziegel - Kalksandlochstein -Hohlblock - Faserzementplatten - Gipskartonplatten - Spanplatten etc...



Allround fixings are suitable for :

Concrete - Natural stone - Solid brick - Solid calcium silicate brick - Pumice-breeze block- Aircrete blocks - Solid gypsum panels - Hollow/perforated brick -Hollow/perforated calcium silicate brick - Hollow block - Synthetic fibre boards - Gypsum board sandwich panel - Chipboards etc..



Chevilles passe-partout pour :

Béton - Pierre natur