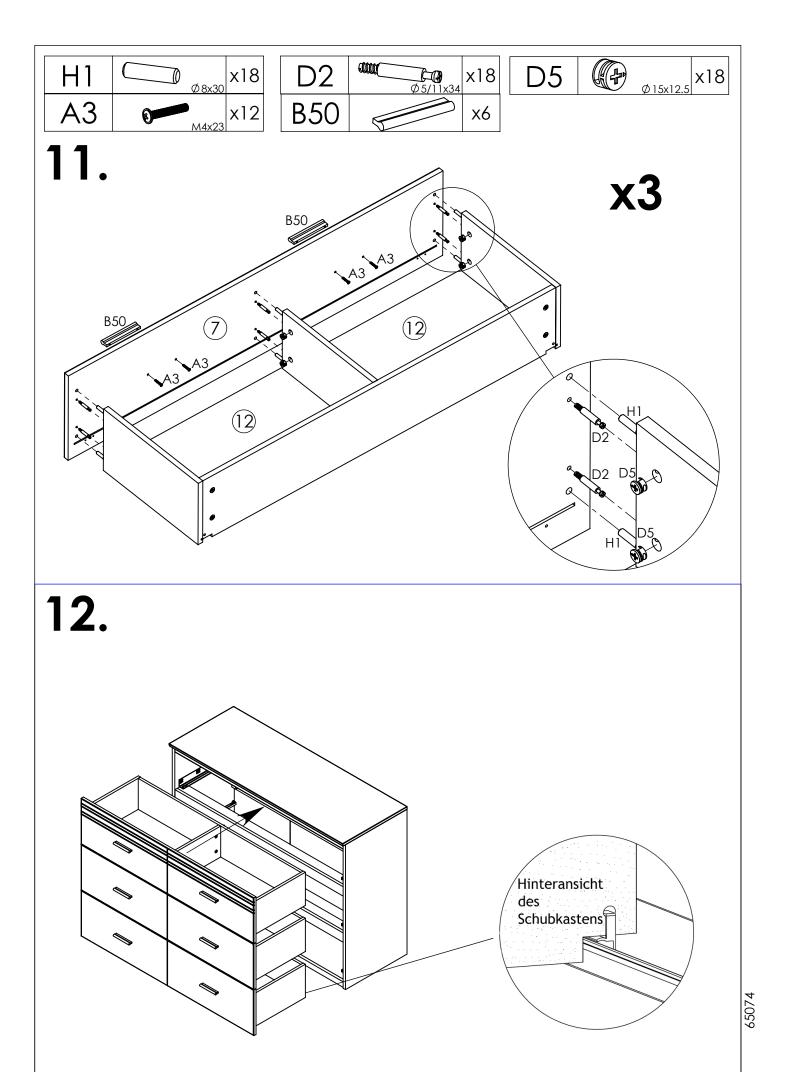

|           |
| 17                     | 2                  |                         | 1260x40x18                |           |



| H1  | Ø8x30     | x86 |
|-----|-----------|-----|
| D5  | Ø 15x12.5 | x57 |
| D2  | Ø 5/11x34 | x57 |
| A3  | M4x23     | x12 |
| B50 |           | х6  |

| H20 | Ø 8x50            | x2  |
|-----|-------------------|-----|
| A30 | <b>©</b> Ø 4.5x70 | x2  |
| A36 | <b>(</b> Ø 6x10.5 | x12 |
| D36 |                   | x10 |
|     |                   |     |

| E77 | 385mm           | x3         |
|-----|-----------------|------------|
| A5  | 4mm             | <b>x</b> 1 |
| A94 | 0               | x2         |
| A27 | Cutture 60 7×50 | x8         |
|     |                 |            |



65074





34/11

5-10

Vers1











34/11

8-10

Vers1



34/11 9-10 Vers1

## Einhängen der Schublade







## Aushängen der Schublade







Höhenverstellung





H20

Ø8x50

A133 (X)

Allrounddübel Allround fixings Chevilles passe-partout Spanplattenschrauben Senkkopf Countersunk screws Vis à téte fraisée













Allrounddübel sind geeignet für :

Beton - Naturstein - Vollziegel - Kalkstein - Vollstein - Bims-Vollstein -Gasbeton=Porenbeton - Vollgipsplatten - Hochlochziegel - Kalksandlochstein -Hohlblock - Faserzementplatten - Gipskartonplatten - Spanplatten etc...



Allround fixings are suitable for :

Concrete - Natural stone - Solid brick - Solid calcium silicate brick - Pumice-breeze block- Aircrete blocks - Solid gypsum panels - Hollow/perforated brick -Hollow/perforated calcium silicate brick - Hollow block - Synthetic fibre boa