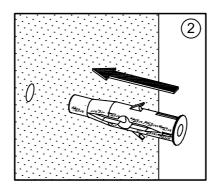

## Aushängen der Schublade

Höhenverstellung

H20

Ø8x50

A133 (X)

Allrounddübel Allround fixings Chevilles passe-partout Spanplattenschrauben Senkkopf Countersunk screws Vis à téte fraisée

Allrounddübel sind geeignet für :

Beton - Naturstein - Vollziegel - Kalkstein - Vollstein - Bims-Vollstein -Gasbeton=Porenbeton - Vollgipsplatten - Hochlochziegel - Kalksandlochstein -Hohlblock - Faserzementplatten - Gipskartonplatten - Spanplatten etc...

Allround fixings are suitable for :

Concrete - Natural stone - Solid brick - Solid calcium silicate brick - Pumice-breeze block- Aircrete blocks - Solid gypsum panels - Hollow/perforated brick -Hollow/perforated calcium silicate brick - Hollow block - Synthetic fibre boards - Gypsum board sandwich panel - Chipboards etc..

Chevilles passe-partout pour :

Béton - Pierre naturelle - Brique pleine - Brique silicocalcaire pleine - Ponce - Béton cellulaire - Carreaux de plàtre - Brique creuse - Brique silicocalcaire perforée - Bloc creux - Panneaux fibrociment - Plaques de carton plàtre - Panneaux de particules etc..