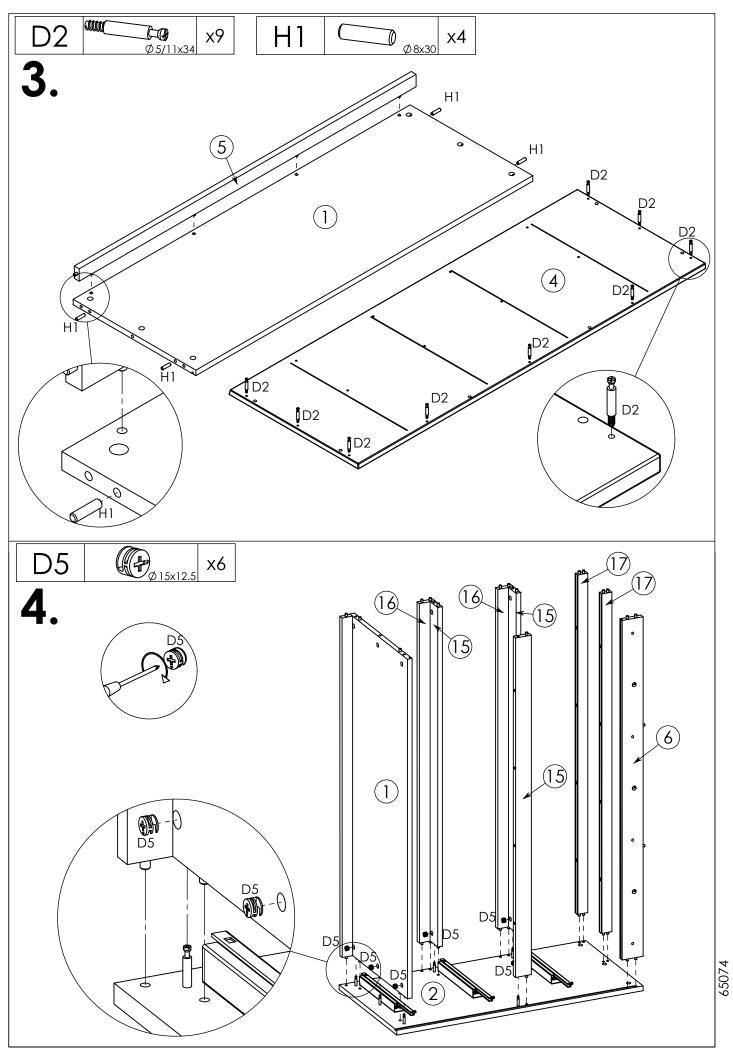

## **TRISTAN**

## Wickelkommode

Art. Nr. 26370003-12

KOKS

Ciekurkalna 1. linija 11, Riga, LV-1026, Lettland

65074

| Teil Nr.<br>Pieces Nr. | Anzahl<br>Quantity | Kasten Nr.<br>Colli Nr. | Maß, mm<br>Dimensions, mm | $\sqrt{}$ |
|------------------------|--------------------|-------------------------|---------------------------|-----------|
| 1                      | 1                  |                         | 1260x459x18               |           |
| 2                      | 1                  |                         | 939x460x18                |           |
| 3                      | 1                  |                         | 939x460x18                |           |
| 4                      | 1                  |                         | 1300x484x18               |           |
| 5                      | 1                  |                         | 1260x40x18                |           |
| 6                      | 1                  |                         | 1260x80x18                |           |
| 7-1                    | 1                  |                         | 1292x296x18               |           |
| 7-2                    | 2                  |                         | 1292x296x18               |           |
| 8                      | 3                  |                         | 390x215x16                |           |
| 9                      | 3                  |                         | 390x215x16                |           |
| 10                     | 3                  |                         | 1218x214x16               |           |
| 11                     | 3                  |                         | 373x214x16                |           |
| 12                     | 6                  |                         | 610x382x3                 |           |
| 13                     | 3                  |                         | 809x422x3                 |           |
| 15                     | 3                  |                         | 1260x60x18                |           |
| 16                     | 2                  |                         | 1260x60x18                |           |
| 17                     | 2                  |                         | 1260x40x18                |           |

| H1  | Ø8x30     | x86 |
|-----|-----------|-----|
| D5  | Ø 15x12.5 | x57 |
| D2  | Ø 5/11x34 | x57 |
| A3  | M4x23     | x12 |
| B50 |           | х6  |

| H20 | Ø 8x50            | x2  |
|-----|-------------------|-----|
| A30 | <b>©</b> Ø 4.5x70 | x2  |
| A36 | <b>(</b> Ø 6x10.5 | x12 |
| D36 |                   | x10 |
|     |                   |     |

| E77 | 385mm           | x3         |
|-----|-----------------|------------|
| A5  | 4mm             | <b>x</b> 1 |
| A94 | 0               | x2         |
| A27 | Cutture 60 7×50 | x8         |
|     |                 |            |