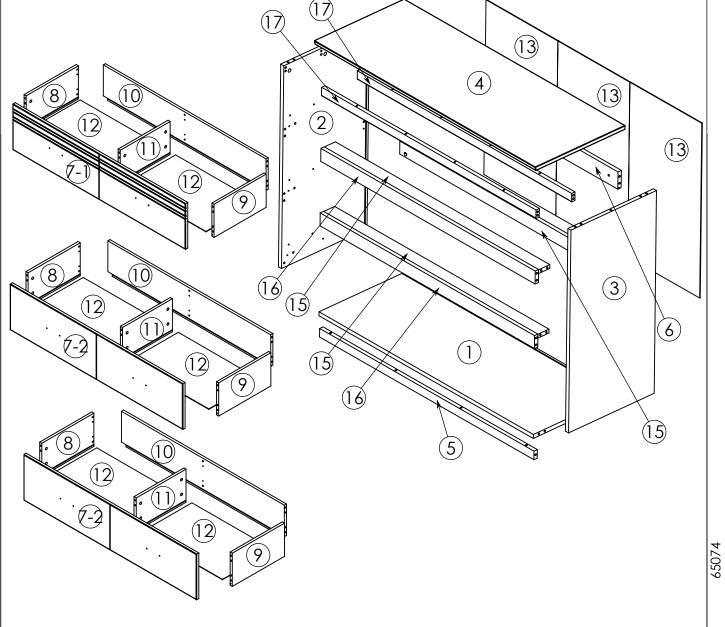

## Wickelkommode

Art. Nr. 26370003-12

KOKS

Ciekurkalna 1. linija 11, Riga, LV-1026, Lettland

65074

| Teil Nr.<br>Pieces Nr. | Anzahl<br>Quantity | Kasten Nr.<br>Colli Nr. | Maß, mm<br>Dimensions, mm | $\sqrt{}$ |
|------------------------|--------------------|-------------------------|---------------------------|-----------|
| 1                      | 1                  |                         | 1260x459x18               |           |
| 2                      | 1                  |                         | 939x460x18                |           |
| 3                      | 1                  |                         | 939x460x18                |           |
| 4                      | 1                  |                         | 1300x484x18               |           |
| 5                      | 1                  |                         | 1260x40x18                |           |
| 6                      | 1                  |                         | 1260x80x18                |           |
| 7-1                    | 1                  |                         | 1292x296x18               |           |
| 7-2                    | 2                  |                         | 1292x296x18               |           |
| 8                      | 3                  |                         | 390x215x16                |           |
| 9                      | 3                  |                         | 390x215x16                |           |
| 10                     | 3                  |                         | 1218x214x16               |           |
| 11                     | 3                  |                         | 373x214x16                |           |
| 12                     | 6                  |                         | 610x382x3                 |           |
| 13                     | 3                  |                         | 809x422x3                 |           |
| 15                     | 3                  |                         | 1260x60x18                |           |
| 16                     | 2                  |                         | 1260x60x18                |           |
| 17                     | 2                  |                         | 1260x40x18                |           |