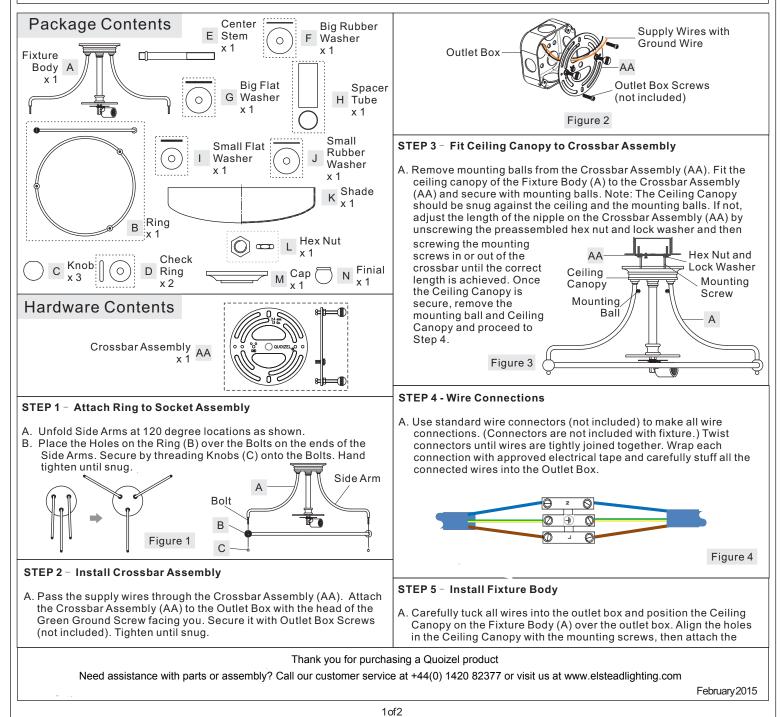

ontent list and diagrams below to be sure all parts are present. If any parts are missing or damaged, do not attempt to assemble, install, or operate the fixture. Contact customer service for replacement parts.

## $\Delta$ Warnings and Cautions

Turn off electricity at circuit breaker or main fuse box before installation. Consult a licensed electrician if in doubt.

These instructions are provided for your safety. It is very important you read them completely before installing the fixture. We strongly recommend that a licensed, professional electrician perform the installation.

Disconnect fixture from power source before replacing bulbs. Make sure bulbs are given sufficient time to cool before removal. Do not subject glass parts to any shock while in operation or shattering may result.