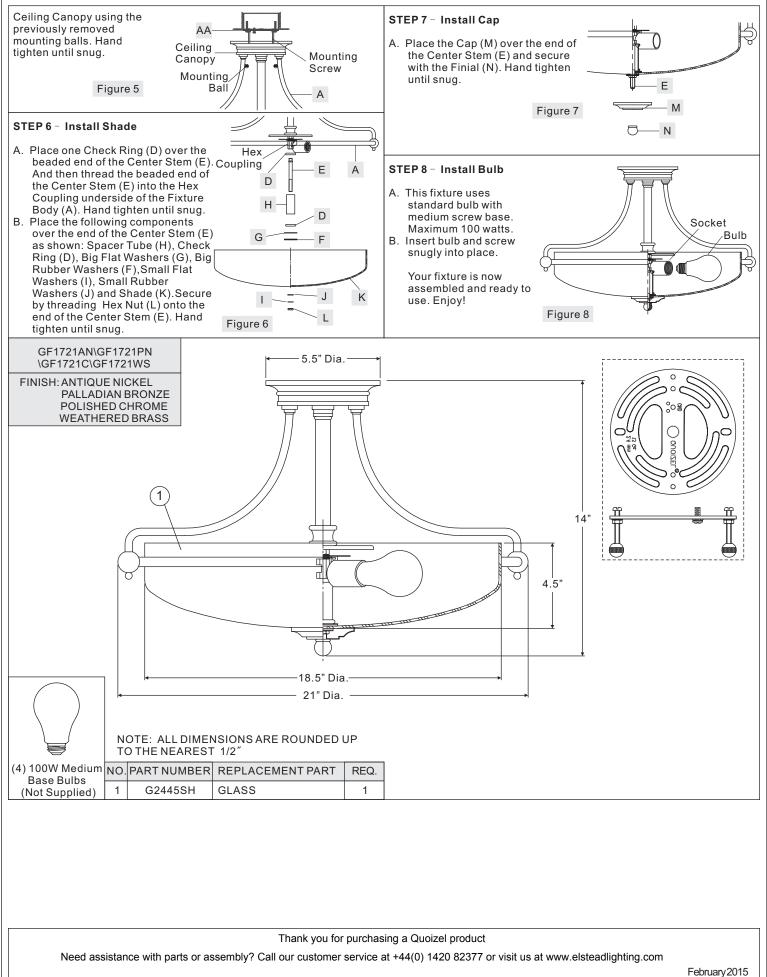

tent list and diagrams below to be sure all parts are present. If any parts are missing or damaged, do not attempt to assemble, install, or operate the fixture. Contact customer service for replacement parts.

## $\Delta$ Warnings and Cautions

Turn off electricity at circuit breaker or main fuse box before installation. Consult a licensed electrician if in doubt.

These instructions are provided for your safety. It is very important you read them completely before installing the fixture. We strongly recommend that a licensed, professional electrician perform the installation.

Disconnect fixture from power source before replacing bulbs. Make sure bulbs are given sufficient time to cool before removal. Do not subject glass parts to any shock while in operation or shattering may result.