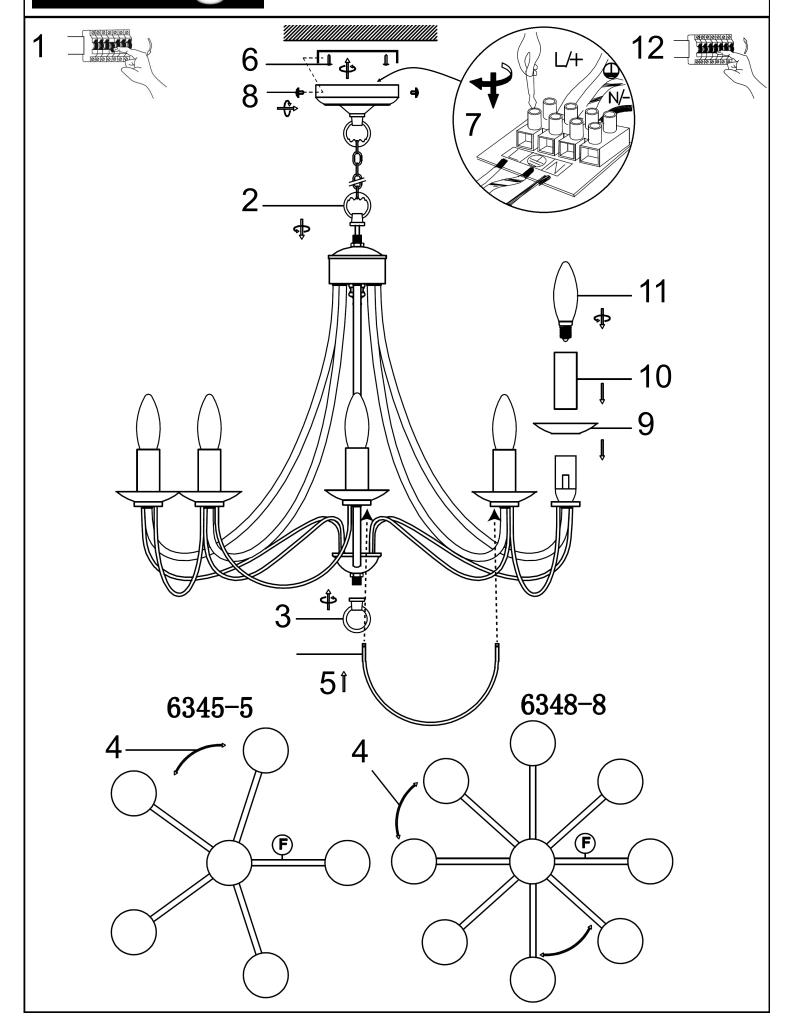

## **ADDITIONAL INFORMATION:**

- If the height of the fitting requires shortening we recommend that the removal of any
  chain links and supply cable that may need to be cut to a shorter length is done by a
  qualified electrician (Remember to mark clear cable with Live, Neutral and Earth prior to
  removing from the terminal block).
- The length of the supply cable CANNOT be increased .