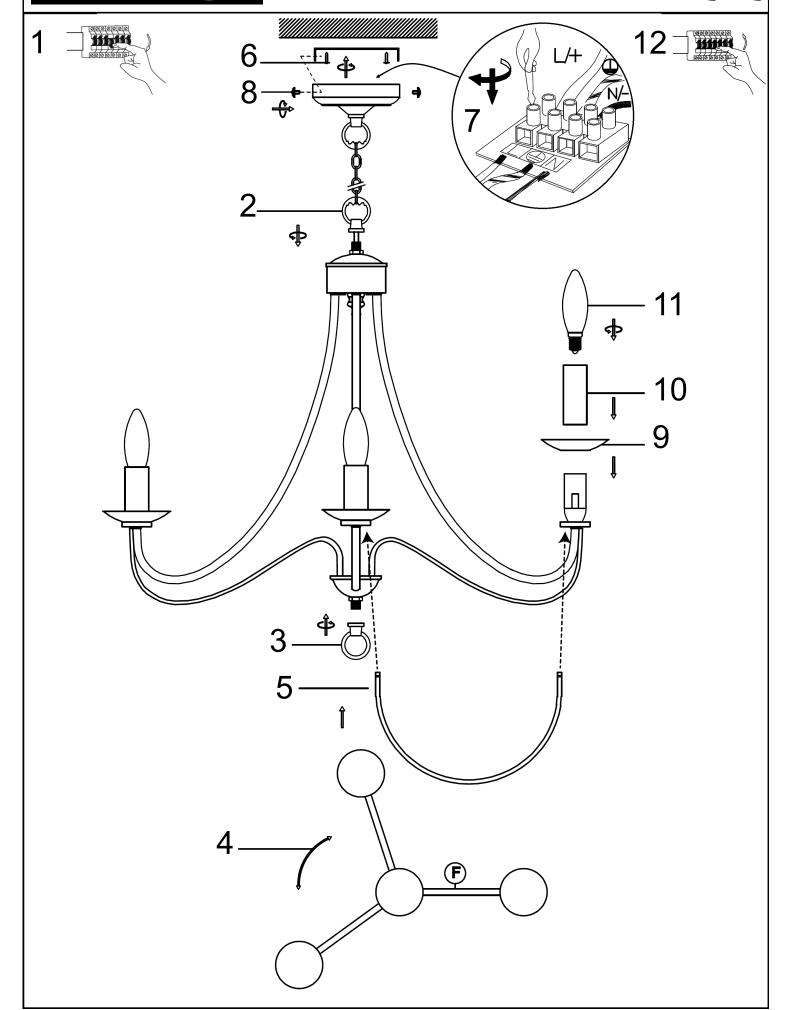

# ADDITIONAL INFORMATION:

- If the height of the fitting requires shortening we recommend that the removal of any
  chain links and supply cable that may need to be cut to a shorter length is done by a
  qualified electrician (Remember to mark clear cable with Live, Neutral and Earth prior to
  removing from the terminal block).
- The length of the supply cable CANNOT be increased.

# LIVE - Possible colours: Red or (Brown) EARTH - Un-sleeved copper or (Green / Yellow) NEUTRAL - Possible colours: Black or (Blue) Ath Block for "Loop In" system ( if required)